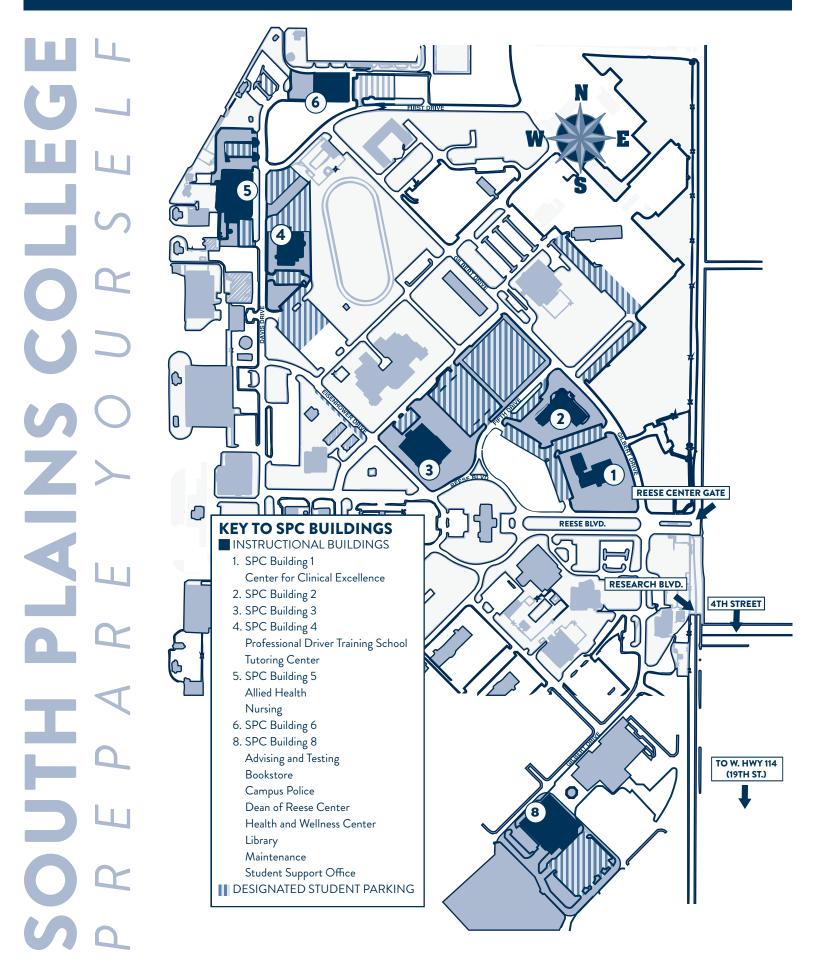

Jones Theatre for the Performing Arts (STAGE)
- 24. Welding Technology Building (WT)
- 25. Center for Allied Health Education (AH)

#### NON-INSTRUCTIONAL BUILDINGS

- 26. Maintenance Building
- 27. Maintenance Warehouse
- 28. Student Health & Wellness 29. Student Center
- 30. Student Services Building (SS) 31. Texan Hall
- 32. Visitors Center
- 33. Development and
- Alumni Relations Office
- 34. Physical Plant Storage

#### **RESIDENCE HALLS**

- 35. Forrest Hall
- 36. Frazier Hall
- 37. Gillespie Hall
- 38. Lamar Hall
- 39. Magee Hall
- 40. Marvin Baker Center 41. N. Sue Spencer Hall
- 42. S. Sue Spencer Hall
- 43. Smallwood Apartments
- 44. Stroud Hall
- 45. Nathan Tubb Hall
- 46. Earl and June Gerstenberger Hall

Rev. 02/22

**PLAINS COLLEGE** EPARE YOURSELF

## **REESE CAMPUS MAP**