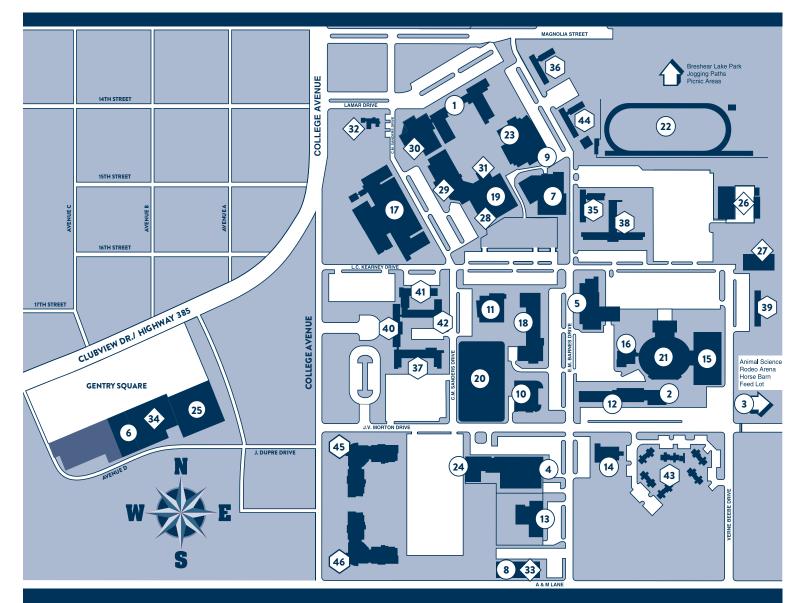

# LEVELLAND CAMPUS MAP

### **KEY TO CAMPUS BUILDINGS**

#### INSTRUCTIONAL BUILDINGS

- 1. Administration Building (AD)
- 2. Agriculture Building (AG)
- 3. Animal Science Center (ARENA)
- 4. Auto Diesel Shop (DSHOP)
- 5. Communications/English Building (CM)
- 6. Cosmetology (COSBL)
- 7. Creative Arts Building (CB)
- 8. Industrial Manufacturing/Emerging
- Technologies (IMET) 9. Christine Devitt Fine Arts Center (FA)
- 10. Law Enforcement Building (LE)
- 11. Library (LIB), STAR Center and Upward
- Bound (3rd Floor)
- 12. Math and Engineering Building (M)

- 13. Metals Technology Building (MT)
- 14. Natatorium (NAT) 15. Physical Education Building (PE)
- 16. Racquetball Courts
- 17. Wilburn and Helen Wheeler Science Center (S) 18. Technical Arts Center (TA)
- 19. Technology Center (TC)
- 20. Tennis Courts
- 21. Texan Dome (DOME)
- 22. Texan Track
- 23. Helen Devitt Jones Theatre for the Performing Arts (STAGE)
- 24. Welding Technology Building (WT)
- 25. Center for Allied Health Education (AH)

#### NON-INSTRUCTIONAL BUILDINGS

- 26. Maintenance Building
- 27. Maintenance Warehouse
- 28. Student Health & Wellness 29. Student Center
- 30. Student Services Building (SS) 31. Texan Hall
- 32. Visitors Center
- 33. Development and
- Alumni Relations Office
- 34. Physical Plant Storage

#### **RESIDENCE HALLS**

- 35. Forrest Hall
- 36. Frazier Hall
- 37. Gillespie Hall
- 38. Lamar Hall
- 39. Magee Hall
- 40. Marvin Baker Center 41. N. Sue Spencer Hall
- 42. S. Sue Spencer Hall
- 43. Smallwood Apartments
- 44. Stroud Hall
- 45. Nathan Tubb Hall
- 46. Earl and June Gerstenberger Hall